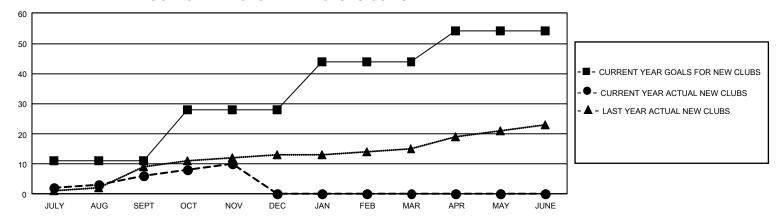

## GOALS AND ACTUAL NEW CLUBS CUMULATIVE

## GMT Constitutional Area 1, Group A

REPORT DOES NOT INCLUDE CLUBS IN UNDISTRICTED AREAS.

| Clubs                 |               |           |               | Members               |                         |                         |                                                    |
|-----------------------|---------------|-----------|---------------|-----------------------|-------------------------|-------------------------|----------------------------------------------------|
| RESULTS FOR 2024-2025 |               |           |               | RESULTS FOR 2024-2025 |                         |                         |                                                    |
| QUARTER               | NEW CLUB GOAL | NEW CLUBS | DROPPED CLUBS | QUARTER ME            | MBER GROWTH NET<br>GOAL | MEMBER GROWTH<br>ACTUAL | DROPPED MEMBERS<br>ACTUAL (including<br>transfers) |
| JULY/AUG/SEPT         | 33            | 6         | 7             | JULY/AUG/SEPT         | 765                     | 1,413                   | 1,102                                              |
| OCT/NOV/DEC           | 51            | 4         | 3             | OCT/NOV/DEC           | 850                     | 779                     | 606                                                |
| JAN/FEB/MAR           | 48            | 0         | 0             | JAN/FEB/MAR           | 748                     | 0                       | 0                                                  |
| APR/MAY/JUNE          | 30            | 0         | 0             | APR/MAY/JUNE          | 763                     | 0                       | 0                                                  |