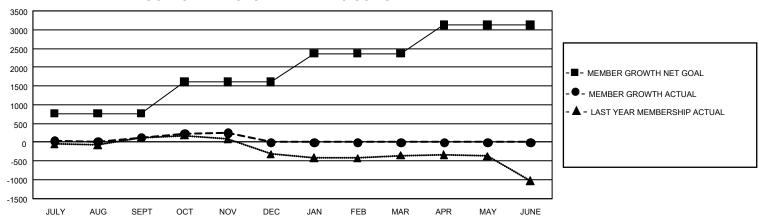

## GOALS AND ACTUAL MEMBERS CUMULATIVE

| DROPPED CLUBS: 10 |       | 549 CLUBS OF 1,390 ADDED 1<br>OR MORE NEW MEMBERS | GENDER DISTRIBUTION               |                 |  |
|-------------------|-------|---------------------------------------------------|-----------------------------------|-----------------|--|
|                   |       |                                                   | MALE                              | 23,264 (62.58%) |  |
|                   |       |                                                   | FEMALE                            | 13,890 (37.37%) |  |
| DROPPED MEMBERS   |       |                                                   | NON BINARY                        | 5 (0.01%)       |  |
| DECEASED          | 168   |                                                   | PREFER NOT TO ANSWER              | 13 (0.03%)      |  |
| CLUB CANCELLED    | 37    |                                                   | TOTAL FAMILY UNIT MEMBERS 0       |                 |  |
| OTHER             | 1,482 | CLICK HERE FOR                                    |                                   |                 |  |
| TOTAL             | 1,687 | CUMULATIVE MEMBERSHIP DATA                        | FAMILY MEMBERS PAYING HALF DUES C |                 |  |

## GMT Constitutional Area 1, Group A

REPORT DOES NOT INCLUDE CLUBS IN UNDISTRICTED AREAS.

| Clubs                 |               |           |               | Members               |                         |                         |                                                    |
|-----------------------|---------------|-----------|---------------|-----------------------|-------------------------|-------------------------|----------------------------------------------------|
| RESULTS FOR 2024-2025 |               |           |               | RESULTS FOR 2024-2025 |                         |                         |                                                    |
| QUARTER               | NEW CLUB GOAL | NEW CLUBS | DROPPED CLUBS | QUARTER ME            | MBER GROWTH NET<br>GOAL | MEMBER GROWTH<br>ACTUAL | DROPPED MEMBERS<br>ACTUAL (including<br>transfers) |
| JULY/AUG/SEPT         | 33            | 6         | 7             | JULY/AUG/SEPT         | 765                     | 1,413                   | 1,102                                              |
| OCT/NOV/DEC           | 51            | 4         | 3             | OCT/NOV/DEC           | 850                     | 779                     | 606                                                |
| JAN/FEB/MAR           | 48            | 0         | 0             | JAN/FEB/MAR           | 748                     | 0                       | 0                                                  |
| APR/MAY/JUNE          | 30            | 0         | 0             | APR/MAY/JUNE          | 763                     | 0                       | 0                                                  |